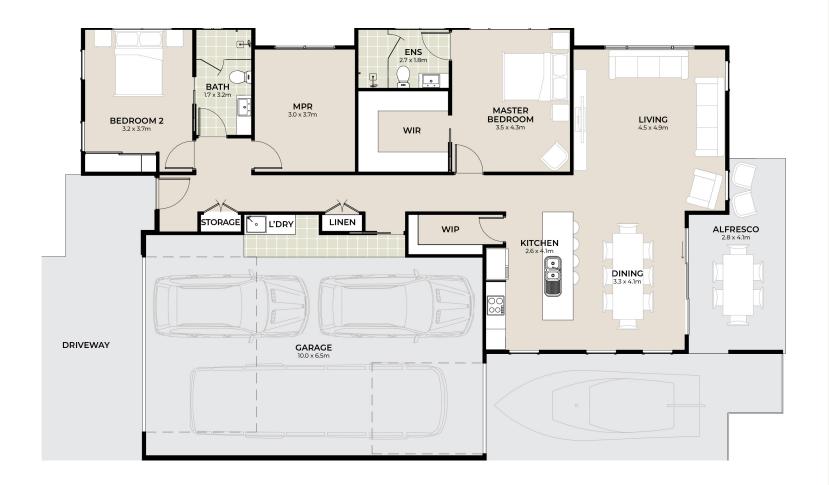

Catchup with friends over a glass of wine in the kitchen with the walk-in pantry making it easy to keep any mess out of sight.

Enjoy a meal in the dining room that looks out onto the alfresco area and forms the heart of the home. The open-plan dining and living spaces make social living simple.

## **FLOORSPACE**

Area based on external wall footprint

| Living Area      | 130.6m <sup>2</sup> |
|------------------|---------------------|
| Alfresco + Porch | 19.8m <sup>2</sup>  |
| Garage           | 69m²                |
| Total            | 219.4m <sup>2</sup> |