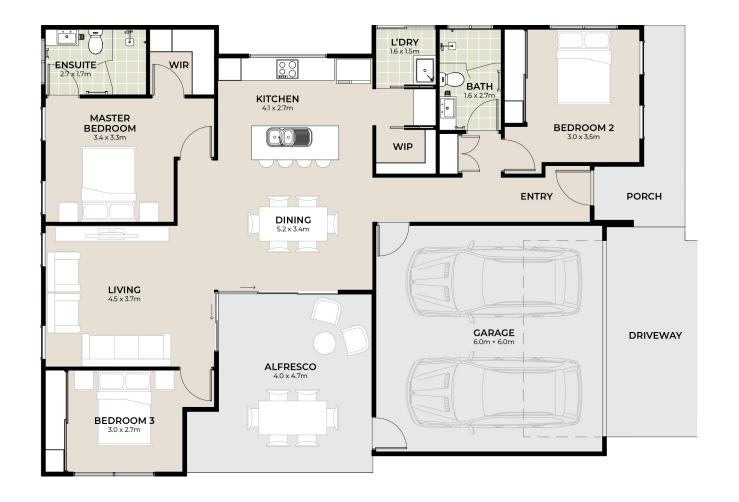

## HAMILTON ENTERTAINING IN STYLE

Spacious and perfect for entertaining, the Hamilton has it all. This home design exudes luxury with its floorplan created with the entertainer in mind.

Fall in love with this open-plan layout where the dining and living areas flow harmoniously through to a large alfresco area, with two sets of stacker doors allowing you to bring the outside in.

Enjoy preparing meals in the stylish kitchen complete with butler's pantry and island stone benchtop.

Enter the master bedroom and feel as though you are entering a sanctuary with its generous proportions, a walk-in robe and an ensuite.

## **FLOORSPACE**

Area based on external wall footprint

 $\begin{array}{lll} \text{Living Area} & 115\text{m}^2 \\ \text{Alfresco + Porch} & 26\text{m}^2 \\ \text{Garage} & 38\text{m}^2 \\ \text{Total} & 179\text{m}^2 \end{array}$